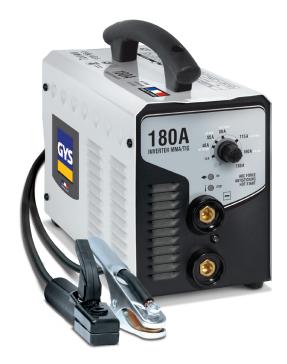

## MMA PROGYS 180A

10⊳180 A

## **PROGYS 180A** is a powerful Inverter stick welder (MMA) designed for professional use and industrial maintenance on site or in the workshop.

Easy to carry.

Accurate arc.

Welds any type of electrodes in DC up to  $\emptyset$  4mm rutile, basic, stainless steel and cast iron.

Can be used on a generator.

Compact and lightweight (5.1 kg).

Delivered with :

- Plastic case
- Earth clamp (1.60 m 16 mm<sup>2</sup>)
- Electrode holder (2 m 16 mm<sup>2</sup>)