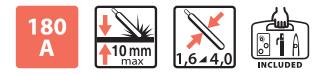

## **PROGYS 180A** is a powerful Inverter stick welder (MMA) designed for professional use and industrial maintenance on site or in the workshop.

Easy to carry.

Accurate arc.

Welds any type of electrodes in DC up to  $\emptyset$  4mm rutile, basic, stainless steel and cast iron.

Delivered with :

- Plastic case
- Earth clamp (1.60 m 16 mm<sup>2</sup>)
- Electrode holder (2 m 16 mm<sup>2</sup>)