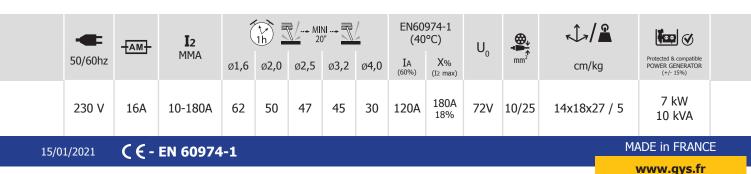

## MMA PROGYS 180A

10⊳180 A

## **PROGYS 180A** is a powerful Inverter stick welder (MMA) designed for professional use and industrial maintenance on site or in the workshop.

Easy to carry.

Accurate arc.

Welds any type of electrodes in DC up to  $\emptyset$  4mm rutile, basic, stainless steel and cast iron.

Can be used on a generator.

Compact and lightweight (5.1 kg).

## Stick welding (MMA)

- ✓ **Good fusion,** for a high quality weld.
- ✓ Easy to strike the arc with a powerful Hot Start
- ✓ High duty cycle enabling intensive use on Ø 3.2 mm.
- Ergonomic and lightweight

## FEATURES

HOT START : Increased power at start

**ANTI STICKING :** Prevents the electrode sticking.

**ARC FORCE :** Instantaneous increase of the current in difficult welding situation.

UNIT PROTECTED FOR USE ON GENERATORS AND AGAINST SUPPLY VOLTAGE VARIATIONS (+/-15%).