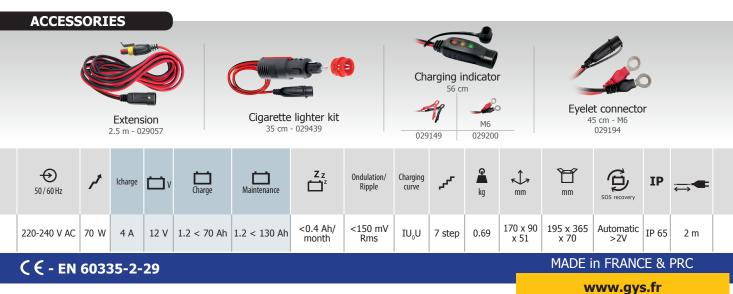

# **GYSFLASH 4.12**

**12V** 

Ref. 029422

GYS INVEST IN THE FUTURE

Supplied with :

Clamps (45 cm)

Eyelets - M6 (45 cm)

Male connector (145 cm)

### **IDEAL FOR SMALL CARS**

• Designed for 12 V batteries from 1.2 to 70 Ah, or for maintenance charging up to a 130 Ah.

- Winter mode \* / start stop AGM batteries :
  - Charge mode for cold weather (less than 5°C).
  - Optimal mode for Start & Stop batteries (AGM).

#### **ERGONOMIC**

- Ultra-compact design, light and portable.
- Quick / easy to connect waterproof connectors.
- Resistant to dust and water ingress (IP65 not waterproof).
- Can be attached to a wall.