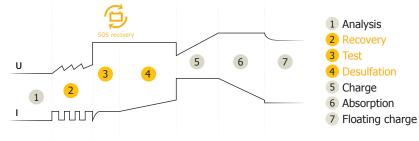

The GYSFLASH 4.12 is specifically designed to charge small vehicles' 12V batteries such as small urban cars, motorbikes, jet-skis, go-karts or lawnmowers. Its 7 step intelligent charging curve provides an optimal charge and charges in half the time of a traditional charger.

### **HIGH PERFORMANCE CHARGE**

• The **7 step charging curve** ensures maximum battery performance and longevity.

• It recovers deeply discharged batteries >2V (SOS Recovery ).