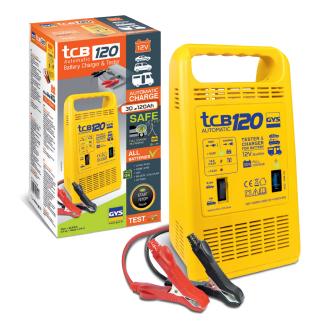

## **TCB 120 automatic**

Ref. 023284 Ref. 025240 ₩ 🕮

12V Battery charger and tester suitable for both lead acid & gel batteries.

## **BATTERY CHARGER**

- Automatic charge without any supervision.
- Maintains full charge at 100% with Floating Process.
- 2 levels of charging current (3.5 A / 7 A).
- Visible charge level (3 LED indicators).
- For starting batteries from 20 to 120 Ah.
- Protection of on-board electronics:
- Overvoltage protection
- Safe to charge without disconnecting the battery.

## **TESTER**

• State of charge shown with 3 LED indicators.

Integrated storage for cables and clamps.

## **COMPREHENSIVE PROTECTION**

- Protection against polarity reversal, short circuit and overload.
- Audible warning to prevent any polarity reversal.
- Fully isolated clamps.

| 50-60hz | /     |      | MIN. Ah   | Reg | Efficace/RMS | Moyen/Average<br>(EN 60335) | fuse | IP | cm           | <b>₽</b><br>kg |  |
|---------|-------|------|-----------|-----|--------------|-----------------------------|------|----|--------------|----------------|--|
| 230 V   | 150 W | 12 V | 20-120 Ah | 2 A | 10.5 A       | 3.5-7 A                     | 15 A | 20 | 12 x 17 x 29 | 3.2            |  |