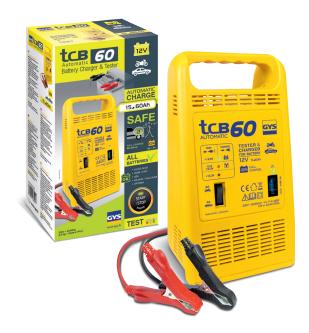

# **TCB 60 automatic**

Ref. 023253 Ref. 025189 ₩ 🕰

## 12V Battery charger and tester suitable for both lead acid & gel batteries.

## **BATTERY CHARGER**

- Automatic charge without any supervision.
- Maintains full charge at 100% with Floating Process.
- 2 levels of charging current (2 A / 4 A).
- Visible charge level (3 LED indicators).
- For starting batteries from 10 to 60 Ah.
- Protection of on-board electronics:
- Overvoltage protection
- Safe to charge without disconnecting the battery.

### **TESTER**

State of charge shown with 3 LED indicators.

Integrated storage for cables and clamps.

#### **COMPREHENSIVE PROTECTION**

- Protection against polarity reversal, short circuit and overload.
- Audible warning to prevent any polarity reversal.
- Fully isolated clamps.